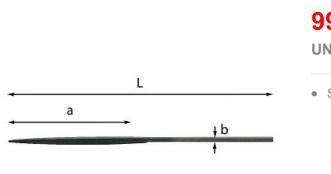

## 991 L

UNI 5670

Second cut

### **Family details**

| Code      | L mm | a mm | b mm | Real Activity for packaging |
|-----------|------|------|------|-----------------------------|
| U09910013 | 160  | 80   | 3,5  | 5                           |